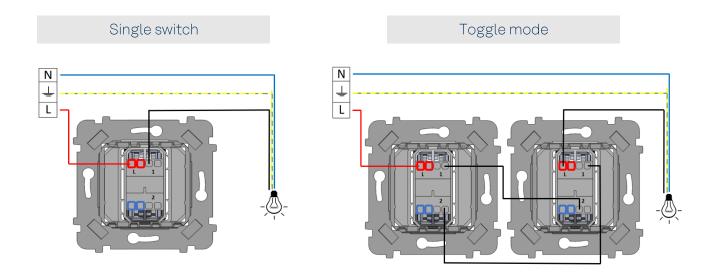

## **WIRING**

Installation by a person with the appropriate skills.

L phase – red cable

earth – green/yellow cable

Push-button + back box micro-module for dimmer control (Yokis type)