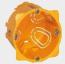

For single units, use casings 50mm deep, diameter 67 or 68mm

# 4 FITTING

After wiring according to the instructions, place the mechanism in the flush-mount box and screw on the plate according to the diagram opposite.

Screws supplied with the flush-mount box.