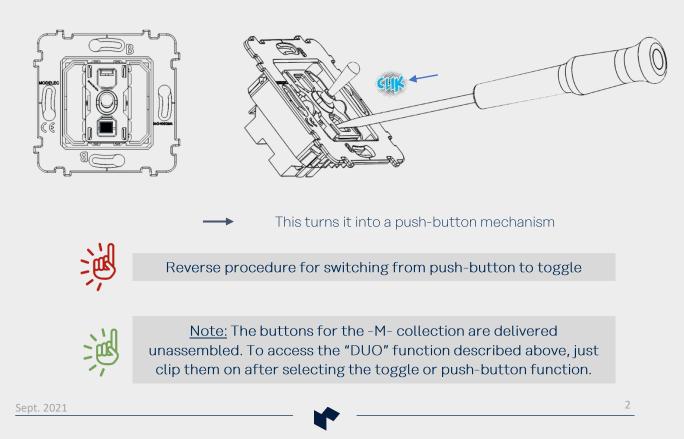

### MECHANISMS DATA SHEET: 087-010 SINGLE DUO

**3** CHANGING TOGGLE SWITCH TO PUSH-BUTTON

Using a screwdriver, push the black square until it clicks

Take the toggle mechanism