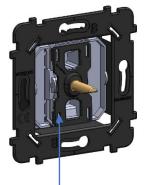

### MECHANISMS DATA SHEET: 087-010 SINGLE DUO

**3** CHANGING TOGGLE SWITCH TO PUSH-BUTTON

Using a screwdriver, push the black square until it clicks

Take the toggle mechanism