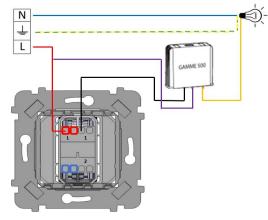

## **WIRING**

Installation by a person with the appropriate skills.

L phase – red cable

earth – green/yellow cable

Push-button + back box micro-module for dimmer control (Yokis type)