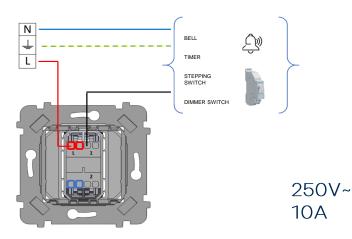

## **WIRING**

Installation by a person with the appropriate skills.

L phase – red cable

earth – green/yellow cable

Push-button + back box micro-module for dimmer control (Yokis type)