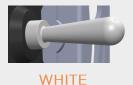

ss-section 0.5 min / 2.5mm<sup>2</sup> max



Mechanisms fitted with terminals with automatic connections



For single units, use casings 50mm deep, diameter 67 or 68mm

## **WIRING**



Installation by a person with the appropriate skills.



L phase – red cable

earth – green/yellow cable





Push-button + back box micro-module for dimmer control (Yokis type)





### MECHANISMS DATA SHEET: 087-010 SINGLE DUO



**3** CHANGING TOGGLE SWITCH TO PUSH-BUTTON

Using a screwdriver, push the black square until it clicks



Take the toggle mechanism



# 4 FITTING

After wiring according to the instructions, place the mechanism in the flush-mount box and screw on the plate according to the diagram opposite.



Screws supplied with the flush-mount box.

# 5 TABLE OF RELEVANT REFERENCES









### Reference and description:



#### 087-010GXX S DUO LEVER

#### Compatible with:

Confidence and Fascination Collection



### MECHANISMS DATA SHEET: 087-010 SINGLE DUO



#### 087-010B×× S DUO LEVER

Désir and Karo Collection



087-010BXXN S DUO LEVER HI SBLACK

087-010BxxB S DUO LEVER HI SWHITE

Hitera Collection only

Black support (N) for 482/486/491/492 finishes

White support (B) for 481/485 finishes



087-010Wxx S DUO LEVER

Iris Collection only

## 6 CERTIFICATIONS

DUO 087 mechanisms comply with IEC 60669-1:2017 EN 60669-1:2018.